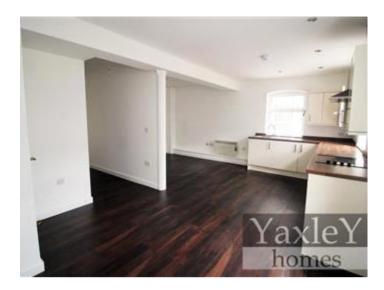

Communal entrance door leading to

Communal hallway leading to

Personal entrance door to

Open planned I shaped lounge/kitchen area 22'1 > 9'1 X 18'8 max

window to front and side, A range of matching wall and base units with roll edge work surface, inset sink with mixer tap, integrated fridge and washer/dryer, built in oven with, four ring hob with extractor fan over, inset spotlighting, wall mounted heater.