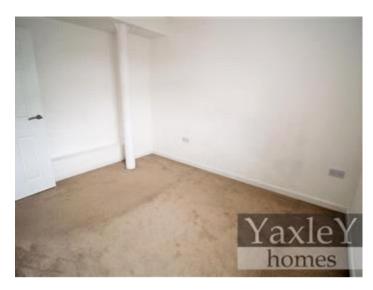

Inner hallway Doors to

Bedroom one 11'10 X 8'6 plus recess Window to rear, wall mounted heater.

Bedroom two 11'0 X 9'9 Window to rear and side, wall mounted heater