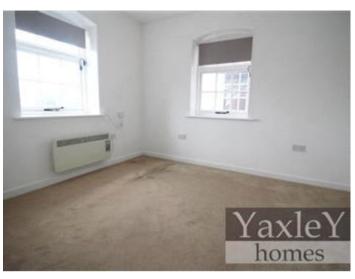

Inner hallway Doors to

Bedroom one 11'10 X 8'6 plus recess Window to rear, wall mounted heater.

Bedroom two 11'0 X 9'9 Window to rear and side, wall mounted heater