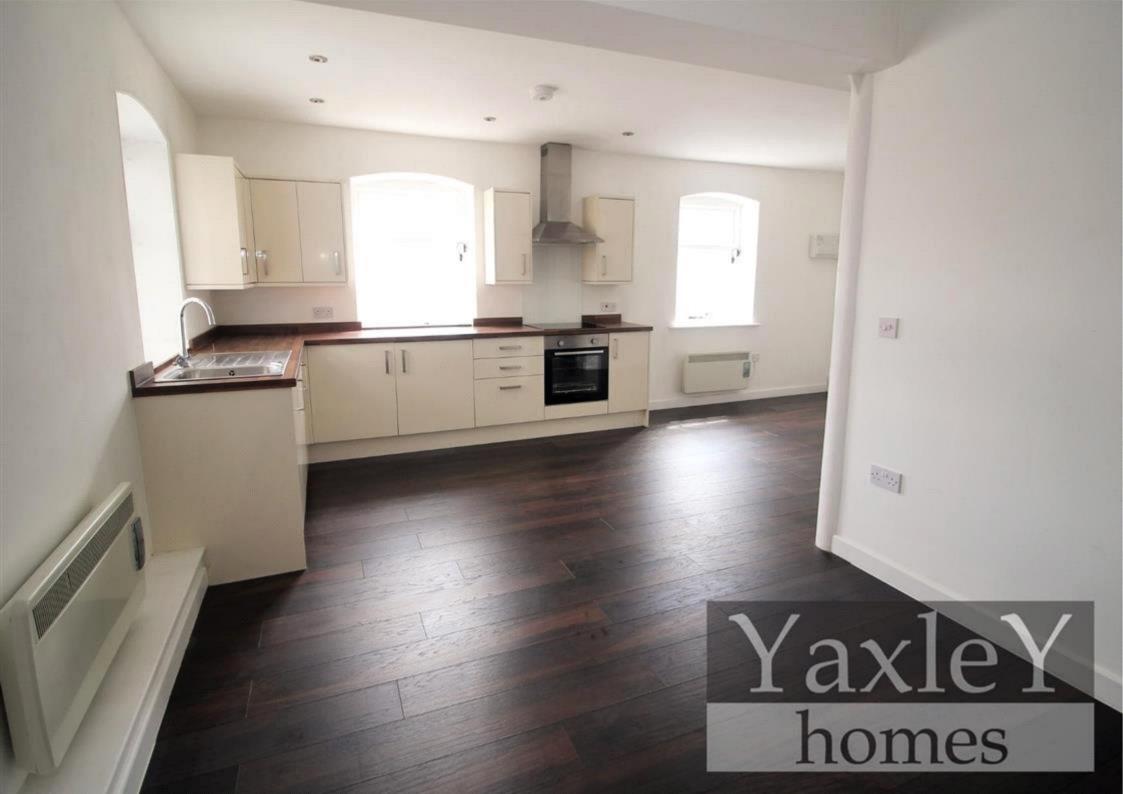

Communal entrance door leading to

Communal hallway leading to

Personal entrance door to

Open planned I shaped lounge/kitchen area 22'1 > 9'1 X 18'8 max

window to front and side, A range of matching wall and base units with roll edge work surface, inset sink with mixer tap, integrated fridge and washer/dryer, built in oven with, four ring hob with extractor fan over, inset spotlighting, wall mounted heater.